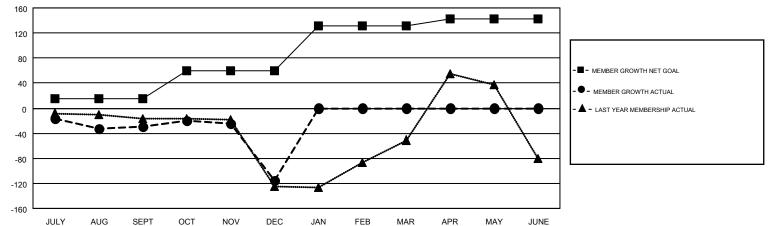

## LOCATION: NEW JERSEY

|    | _ |    |  |
|----|---|----|--|
| GM | Т | CA |  |

| Clubs                 |               |           | Members               |               |                           |                         |                                                    |
|-----------------------|---------------|-----------|-----------------------|---------------|---------------------------|-------------------------|----------------------------------------------------|
| RESULTS FOR 2019-2020 |               |           | RESULTS FOR 2019-2020 |               |                           |                         |                                                    |
| QUARTER               | NEW CLUB GOAL | NEW CLUBS | DROPPED CLUBS         | QUARTER       | MEMBER GROWTH NET<br>GOAL | MEMBER GROWTH<br>ACTUAL | DROPPED<br>MEMBERS ACTUAL<br>(including transfers) |
| JULY/AUG/SEPT         | 1             | 0         | 0                     | JULY/AUG/SEPT | 15                        | 96                      | 103                                                |
| OCT/NOV/DEC           | 1             | 0         | 4                     | OCT/NOV/DEC   | 45                        | 76                      | 152                                                |
| JAN/FEB/MAR           | 2             | 0         | 0                     | JAN/FEB/MAR   | 71                        | 0                       | 0                                                  |
| APR/MAY/JUNE          | 1             | 0         | 0                     | APR/MAY/JUNE  | 12                        | 0                       | 0                                                  |