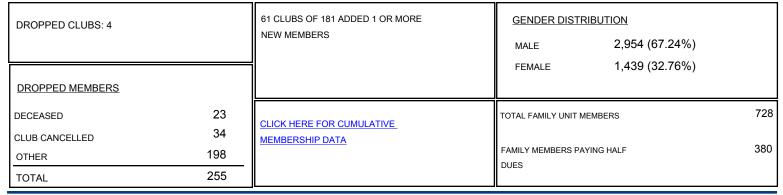

## LOCATION: NEW JERSEY

|    | _ |    |  |
|----|---|----|--|
| GM | Т | CA |  |

| Clubs                 |               |           | Members               |               |                           |                         |                                                    |
|-----------------------|---------------|-----------|-----------------------|---------------|---------------------------|-------------------------|----------------------------------------------------|
| RESULTS FOR 2019-2020 |               |           | RESULTS FOR 2019-2020 |               |                           |                         |                                                    |
| QUARTER               | NEW CLUB GOAL | NEW CLUBS | DROPPED CLUBS         | QUARTER       | MEMBER GROWTH NET<br>GOAL | MEMBER GROWTH<br>ACTUAL | DROPPED<br>MEMBERS ACTUAL<br>(including transfers) |
| JULY/AUG/SEPT         | 1             | 0         | 0                     | JULY/AUG/SEPT | 15                        | 96                      | 103                                                |
| OCT/NOV/DEC           | 1             | 0         | 4                     | OCT/NOV/DEC   | 45                        | 76                      | 152                                                |
| JAN/FEB/MAR           | 2             | 0         | 0                     | JAN/FEB/MAR   | 71                        | 0                       | 0                                                  |
| APR/MAY/JUNE          | 1             | 0         | 0                     | APR/MAY/JUNE  | 12                        | 0                       | 0                                                  |