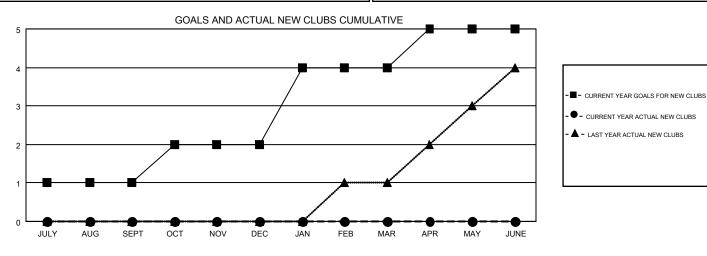

## LOCATION: NEW JERSEY

|    | _ |    |  |
|----|---|----|--|
| GM | Т | CA |  |

| Clubs                 |               |           | Members               |               |                           |                         |                                                    |
|-----------------------|---------------|-----------|-----------------------|---------------|---------------------------|-------------------------|----------------------------------------------------|
| RESULTS FOR 2019-2020 |               |           | RESULTS FOR 2019-2020 |               |                           |                         |                                                    |
| QUARTER               | NEW CLUB GOAL | NEW CLUBS | DROPPED CLUBS         | QUARTER       | MEMBER GROWTH NET<br>GOAL | MEMBER GROWTH<br>ACTUAL | DROPPED<br>MEMBERS ACTUAL<br>(including transfers) |
| JULY/AUG/SEPT         | 1             | 0         | 0                     | JULY/AUG/SEPT | 15                        | 96                      | 103                                                |
| OCT/NOV/DEC           | 1             | 0         | 4                     | OCT/NOV/DEC   | 45                        | 76                      | 152                                                |
| JAN/FEB/MAR           | 2             | 0         | 0                     | JAN/FEB/MAR   | 71                        | 0                       | 0                                                  |
| APR/MAY/JUNE          | 1             | 0         | 0                     | APR/MAY/JUNE  | 12                        | 0                       | 0                                                  |